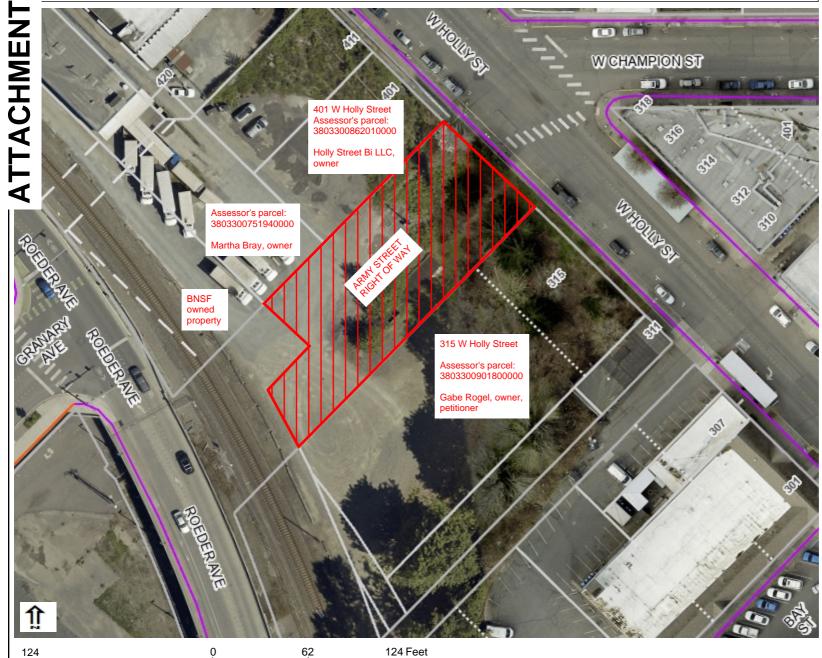

## **CityIQ Map**

540 539 542

Legend

Street Vacation Area

**Notes** 

THIS MAP IS NOT TO BE USED FOR NAVIGATION

Printed: 12/3/2024 9:37:54 AM

The City of Bellingham has compiled this information for its own use and is not responsible for any use of this information by others. The information found herein is provided simply as a courtesy to the public and is not intended for any third party use in any official, professional or other authoritative capacity. Persons using this information do so at their own risk and by such use agree to defend, indemnify and hold harmless the City of Bellingham as to any claims, damages, liability, losses or suits arising out of such use. Contact the Whatcom County Assessors office (360-778-5050) for the most up to date parcel information.